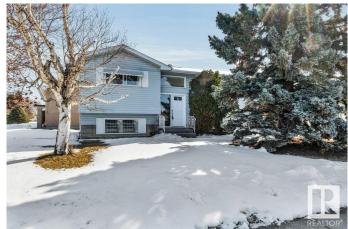

# \$385,000

5 Bedroom, 2.00 Bathroom, 962 sqft Single Family on 0.00 Acres

Evansdale, Edmonton, AB

Lovely maintained bi-level in Evandale. Situated on a fenced corner lot in a great north central neighborhood close to schools and shopping. The property comes with single oversized garage + carport. Inside you will love having 5 bedrooms and 2 bathrooms for any growing family. There has been lots of updates to the home over 20 years and the home is move in ready. Enjoy two fireplaces, laminate floors, above grade basement windows for light. The total package for an affordable price at \$385,000.

#### **Exterior**

Exterior Wood, Vinyl

Exterior Features Corner Lot, Fenced, Playground Nearby, Public Transportation, Schools

Roof Asphalt Shingles

Construction Wood, Vinyl

Foundation Concrete Perimeter