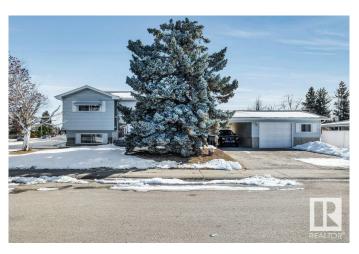

# \$385,000

5 Bedroom, 2.00 Bathroom, 962 sqft Single Family on 0.00 Acres

Evansdale, Edmonton, AB

Lovely maintained bi-level in Evandale. Situated on a fenced corner lot in a great north central neighborhood close to schools and shopping. The property comes with single oversized garage + carport. Inside you will love having 5 bedrooms and 2 bathrooms for any growing family. There has been lots of updates to the home over 20 years and the home is move in ready. Enjoy two fireplaces, laminate floors, above grade basement windows for light. The total package for an affordable price at \$385,000.

#### **Exterior**

Exterior Wood, Vinyl

Exterior Features Corner Lot, Fenced, Playground Nearby, Public Transportation, Schools

Roof Asphalt Shingles

Construction Wood, Vinyl

Foundation Concrete Perimeter