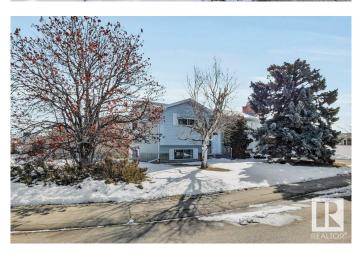

# \$385,000

5 Bedroom, 2.00 Bathroom, 962 sqft Single Family on 0.00 Acres

Evansdale, Edmonton, AB

Lovely maintained bi-level in Evandale. Situated on a fenced corner lot in a great north central neighborhood close to schools and shopping. The property comes with single oversized garage + carport. Inside you will love having 5 bedrooms and 2 bathrooms for any growing family. There has been lots of updates to the home over 20 years and the home is move in ready. Enjoy two fireplaces, laminate floors, above grade basement windows for light. The total package for an affordable price at \$385,000.

#### **Exterior**

Exterior Wood, Vinyl

Exterior Features Corner Lot, Fenced, Playground Nearby, Public Transportation, Schools

Roof Asphalt Shingles

Construction Wood, Vinyl

Foundation Concrete Perimeter