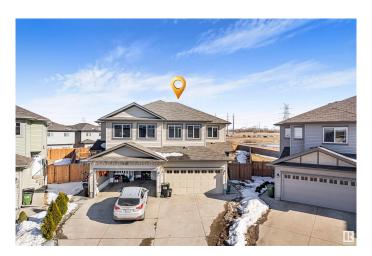

### \$499.000

3 Bedroom, 3.50 Bathroom, 1,620 sqft Single Family on 0.00 Acres

Laurel, Edmonton, AB

This stunning semi-detached family home, built by Crystal Creek, offers over 1620 sq. ft. of open-concept living space, plus a fully developed basement. Featuring 4 spacious bedrooms and 3.5 bathrooms, including a master ensuite, the home is perfect for growing families. The kitchen boasts a large island and corner pantry and the living room features a cozy fireplace. Enjoy the convenience of upstairs laundry. The massive, fully fenced backyard is beautifully landscaped, complete with a spacious deck for outdoor entertaining. Additional highlights include a double car garage and a quiet cul-de-sac location.

#### **Amenities**

Amenities Deck, See Remarks

Parking Spaces 4

Parking Double Garage Attached