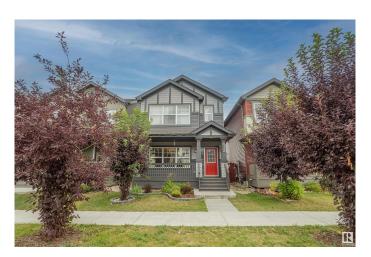

#### \$499,000

3 Bedroom, 2.50 Bathroom, 1,702 sqft Single Family on 0.00 Acres

The Orchards At Ellerslie, Edmonton, AB

This immaculate home is in the Orchards At Ellerslie featuring 9 ft ceilings on the main floor with an open space concept ,includes a Huge great room, large centre island, Stainless steel appliances, and pantry in Kitchen, Two Pc powder room completes the main floor .The second floor has a large Primary bedroom with walk in closet and ensuite bathroom. Two additional decent sized bedrooms, upstairs laundry and linen closet Plus additional full bathroom . The home has great curb appeal with its large front porch and spacious backyard and Oversized Double Garage Walking Distance to School ,Potential SEPARATE ENTRANCE to the basement

#### **Essential Information**

MLS® # E4429508 Price \$499,000

Bedrooms 3
Bathrooms 2.50
Full Baths 2

Half Baths 1

Square Footage 1,702 Acres 0.00

Year Built 2018

Type Single Family

Sub-Type Detached Single Family