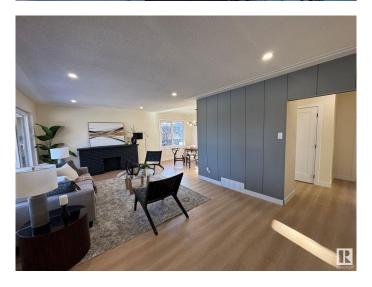

### \$562,300

5 Bedroom, 2.00 Bathroom, 1,206 sqft Single Family on 0.00 Acres

Hazeldean, Edmonton, AB

STEPS FROM MILL CREEK RAVINE and HAPPY BEER STREETâ€"your new lifestyle starts HERE. Hike, bike, or stroll the RAVINE TRAILS, grab a pint at local breweries, or sip a latte at one of the nearby cafés. Hazeldean is a hidden gem with a strong COMMUNITY LEAGUE, parks, playgrounds, and quick access to Whyte Ave. This RENOVATED 5-BED, 2-BATH home has a SEPARATE ENTRANCE to a bright in-law suite. Inside: OPEN-CONCEPT layout, custom cabinets, QUARTZ, pot lights, and new German tilt & turn windows. Massive primary, DOUBLE GARAGE, fenced yard, and upgraded landscaping. Live where the good vibes are.

### Interior

Appliances Dryer, Garage Opener, Hood Fan, Washer, Refrigerators-Two,

Stoves-Two

Heating Forced Air-1, Natural Gas

Stories 2
Has Basement Yes

Basement Full, Finished

Dascincin Tall, Fillionea