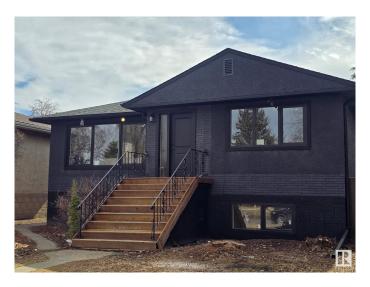

# \$562,300 - 9833 68 Avenue, Edmonton

MLS® #E4429279

### \$562,300

5 Bedroom, 2.00 Bathroom, 1,206 sqft Single Family on 0.00 Acres

Hazeldean, Edmonton, AB

STEPS FROM MILL CREEK RAVINE and HAPPY BEER STREETâ€"your new lifestyle starts HERE. Hike, bike, or stroll the RAVINE TRAILS, grab a pint at local breweries, or sip a latte at one of the nearby cafés. Hazeldean is a hidden gem with a strong COMMUNITY LEAGUE, parks, playgrounds, and quick access to Whyte Ave. This RENOVATED 5-BED, 2-BATH home has a SEPARATE ENTRANCE to a bright in-law suite. Inside: OPEN-CONCEPT layout, custom cabinets, QUARTZ, pot lights, and new German tilt & turn windows. Massive primary, DOUBLE GARAGE, fenced yard, and upgraded landscaping. Live where the good vibes are.

#### **Exterior**

Exterior Wood, Stucco

Exterior Features Back Lane, Fenced, Playground Nearby, Schools, Shopping Nearby,

See Remarks

Roof Asphalt Shingles

Construction Wood, Stucco

Foundation Concrete Perimeter