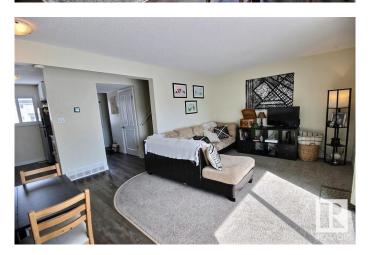

## \$220,000

3 Bedroom, 1.50 Bathroom, 995 sqft Condo / Townhouse on 0.00 Acres

Carlisle, Edmonton, AB

Great Value! 3 bedroom townhouse located in a quite neighborhood with easy access to school, public transit, parks, and shops. This End/Corner unit has a sunny south facing living room with a fully fenced backyard. Upstairs features 3 bedroom and 1 full bathroom. A 2nd half bathroom is on the main floor. Basement has the laundry area and partly finished with a room drywalled and ready for future development. Parking stall at front and ample visitor parking just a few steps away. The current owner rents a 2nd stall directly out front of the unit for \$25/mth. Well managed complex with recent upgrades including newer shingles, windows, vinyl siding, exterior doors and maintenance free fence. Immediate possession is available. Act Now!

#### Interior

Appliances Dryer, Fan-Ceiling, Hood Fan, Refrigerator, Stove-Electric, Washer

Heating Forced Air-1, Natural Gas

Stories 2

Has Basement Yes

Basement Full, Unfinished