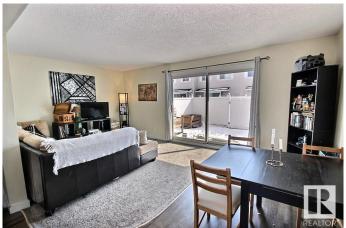

## \$220,000

3 Bedroom, 1.50 Bathroom, 995 sqft Condo / Townhouse on 0.00 Acres

Carlisle, Edmonton, AB

Great Value! 3 bedroom townhouse located in a quite neighborhood with easy access to school, public transit, parks, and shops. This End/Corner unit has a sunny south facing living room with a fully fenced backyard. Upstairs features 3 bedroom and 1 full bathroom. A 2nd half bathroom is on the main floor. Basement has the laundry area and partly finished with a room drywalled and ready for future development. Parking stall at front and ample visitor parking just a few steps away. The current owner rents a 2nd stall directly out front of the unit for \$25/mth. Well managed complex with recent upgrades including newer shingles, windows, vinyl siding, exterior doors and maintenance free fence. Immediate possession is available. Act Now!

#### Interior

Appliances Dryer, Fan-Ceiling, Hood Fan, Refrigerator, Stove-Electric, Washer

Heating Forced Air-1, Natural Gas

Stories 2

Has Basement Yes

Basement Full, Unfinished