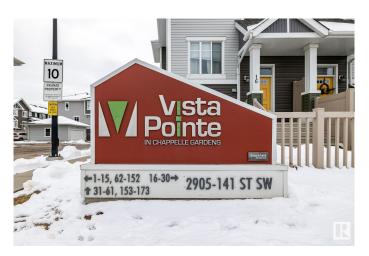

# \$274,900

2 Bedroom, 1.00 Bathroom, 868 sqft Condo / Townhouse on 0.00 Acres

Chappelle Area, Edmonton, AB

Located in the desirable Chappelle area, this stacked townhome offers a private front yard, an attached tandem garage, and excellent curb appeal. The home features two spacious bedrooms, a full bathroom, and an open-concept layout with ample storage and a dedicated laundry space. Enjoy laminate flooring in the main living areas, a tiled bathroom, and cozy carpeting in the bedrooms. Well-maintained and move-in ready, this property is conveniently located within walking distance of Chappelle Gardens amenities and offers quick access to the Anthony Henday and major Southwest roads. With its spacious layout, this home offers versatility and a warm, inviting atmosphere.

### **Exterior**

Exterior Wood, Vinyl

Exterior Features Airport Nearby, Back Lane, Fenced, Golf Nearby, Playground Nearby,

Public Transportation, Schools, Shopping Nearby

Roof Asphalt Shingles

Construction Wood, Vinyl