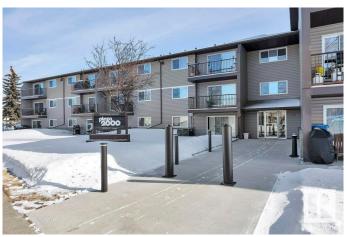

#### \$100,000

1 Bedroom, 1.00 Bathroom, 636 sqft Condo / Townhouse on 0.00 Acres

Caernarvon, Edmonton, AB

Attention First time home buyers or Investors!!!! Don't miss your chance to own this 636 sq.ft. 2nd floor one bedroom in the well-cared for "Plaza 2000" 18 + condo complex! This unit boasts: upgraded bright-white galley kitchen, dining area, a bright and spacious living room which opens onto a west-facing balcony, a massive bedroom, and 4pc bathroom with extra cabinetry. Some other features included are entire unit freshly painted, bathtub and sink reglazed, newer patio door, roof, in-unit storage room, same floor laundry, and an assigned and powered parking stall. All utilities included in the low condo fee. Nearby: Save-On-Foods, Shoppers, Timmies, YMCA, schools, and public transport. MOVE IN **READY & QUICK POSSESSION!** 

## **Exterior**

Exterior Wood, Vinyl

Exterior Features Flat Site, Park/Reserve, Playground Nearby, Public Swimming Pool,

Public Transportation, Schools, Shopping Nearby

Roof Asphalt Shingles

Construction Wood, Vinyl