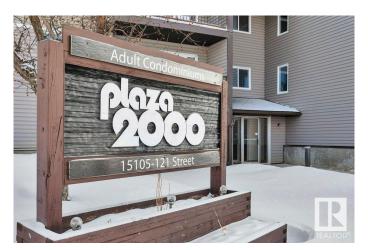

# \$100,000 - 224 15105 121 Street, Edmonton

MLS® #E4428833

#### \$100,000

1 Bedroom, 1.00 Bathroom, 636 sqft Condo / Townhouse on 0.00 Acres

Caernarvon, Edmonton, AB

Attention First time home buyers or Investors!!!! Don't miss your chance to own this 636 sq.ft. 2nd floor one bedroom in the well-cared for "Plaza 2000" 18 + condo complex! This unit boasts: upgraded bright-white galley kitchen, dining area, a bright and spacious living room which opens onto a west-facing balcony, a massive bedroom, and 4pc bathroom with extra cabinetry. Some other features included are entire unit freshly painted, bathtub and sink reglazed, newer patio door, roof, in-unit storage room, same floor laundry, and an assigned and powered parking stall. All utilities included in the low condo fee. Nearby: Save-On-Foods, Shoppers, Timmies, YMCA, schools, and public transport. MOVE IN **READY & QUICK POSSESSION!** 

# **Community Information**

Address 224 15105 121 Street

Area Edmonton
Subdivision Caernarvon
City Edmonton
County ALBERTA

Province AB

Postal Code T5X 2G3