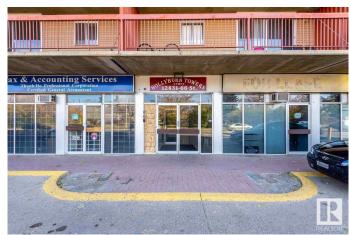

## \$82,800

1 Bedroom, 1.00 Bathroom, 534 sqft Condo / Townhouse on 0.00 Acres

Belvedere, Edmonton, AB

Renovated ONE bedroom ONE bathroom apartment condo located in the concrete building of Hollyburn Towers! Newer laminate flooring and newer paint throughout. Modern tone with white cabinets and stainless steel appliances in kitchen. Open living room with a patio door leading to a large WEST FACING BALCONY. Super convenient location - walking distance to schools and public transit. Close to LONDONDERRY MALL and LRT station. Quick access to Yellowhead trail, Manning Dr & Anthony Henday. Perfect for investors or first time home buyers.