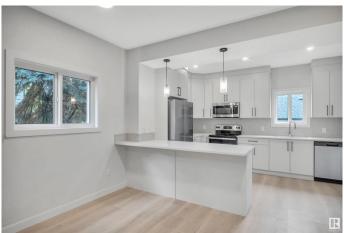

# \$388,800

2 Bedroom, 3.50 Bathroom, 1,035 sqft Condo / Townhouse on 0.00 Acres

Alberta Avenue, Edmonton, AB

Check out this brand-new duplex located just minutes from downtown Edmonton! No Condo Fees! With 1035 square feet of modern living space, this property features 2 spacious bedrooms upstairs, each with its own ensuite for maximum comfort. The bright, modern kitchen is perfect for cooking and entertaining. The fully developed basement with a convenient side entrance, offers flexible options to suit your needs. Enjoy the added bonus of a single detached garage. Don't miss the opportunity to make this versatile and stylish home yours!

#### Interior

Interior Features ensuite bathroom

Appliances Dishwasher-Built-In, Microwave Hood Fan, Refrigerator, Stove-Electric

Heating Forced Air-1, Natural Gas

Stories 3

Has Basement Yes

Basement Full, Finished