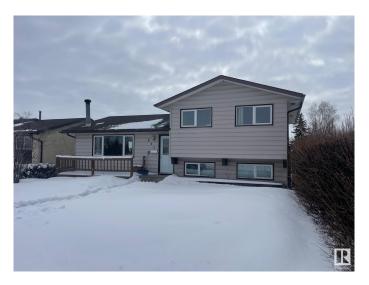

## \$439,900

3 Bedroom, 1.50 Bathroom, 1,103 sqft Single Family on 0.00 Acres

Menisa, Edmonton, AB

Gorgeous 2 level split. Honey Cherry Laminate on main floor. Enjoy the winters in the inviting living room with park view and wood-burning fireplace. Sunny dining area is expandable for special occasions. Eat-in style kitchen overlooks backyard featuring a 24'x24' double insulated garage. Fenced yard has an RV gate, firepit. Huge family room in basement has office/computer area. Finished laundry room has 2 piece bath and cabinets. Lots of storage in the crawl space under the main level and could double as play area for the little ones. Energy savings are substantial with Durabuilt triple glaze windows throughout the home. Sit on your front deck or back patio around the firepit and enjoy the good life!

### **Exterior**

Exterior Wood, Stucco, Vinyl

Exterior Features Back Lane, Fenced, Landscaped, Playground Nearby, Public

Transportation, Schools, Shopping Nearby

Roof Asphalt Shingles

Construction Wood, Stucco, Vinyl Foundation Concrete Perimeter