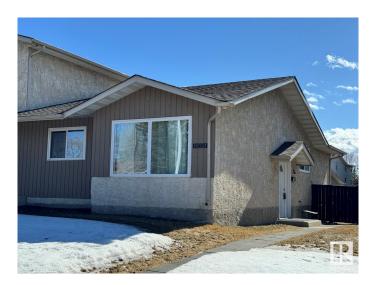

## \$194,900

4 Bedroom, 1.00 Bathroom, 1,055 sqft Condo / Townhouse on 0.00 Acres

La Perle, Edmonton, AB

\*Please note\* property is sold "as is where is at time of possessionâ€. No warranties or representations

Built in 1978

## **Essential Information**

MLS®# E4427385 Price \$194,900

Bedrooms 4

Bathrooms 1.00

Full Baths 1

Square Footage 1,055 Acres 0.00 Year Built 1978

Type Condo / Townhouse

Sub-Type Half Duplex Style Bungalow

#### **Exterior**

Exterior Wood, Stucco

Exterior Features Fenced, Landscaped, Public Transportation, Schools, Shopping Nearby

Roof Asphalt Shingles

Construction Wood, Stucco

Foundation Concrete Perimeter