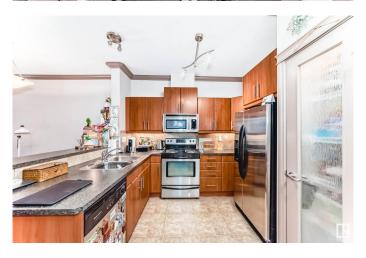

### \$199,900

1 Bedroom, 1.00 Bathroom, 589 sqft Condo / Townhouse on 0.00 Acres

Ritchie, Edmonton, AB

Welcome to Ritchie This air-conditioned ground-level condo offers the perfect blend of comfort and convenience. Featuring a 1 bed + den layout with 9 ft ceilings, in-suite laundry, and a cozy fireplace, it's designed for modern living. The patio comes with a gas line. Enjoy titled underground parking, a storage unit, and top-notch building amenities, including a gym, wash bay, and guest suites. Steps from Whyte Ave this unit is next to all the amenities, this is the perfect home for students, professionals, or investors. Don't miss out!

# Interior

Appliances Air Conditioning-Central, Dishwasher - Energy Star, Dryer, Garage

Opener, Microwave Hood Fan, Refrigerator, Stove-Electric, Washer

Heating Hot Water, Natural Gas