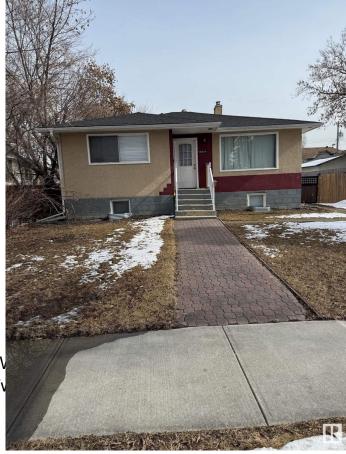

Has Basement Yes

**Basement** Full, Finished

**Exterior** 

Exterior Wood, Stucco

**Exterior Features** Fenced, Public Transportatio

Roof **Asphalt Shingles** 

Wood, Stucco Construction

Concrete Perimeter Foundation