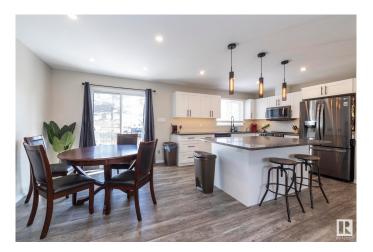

## \$459.900

5 Bedroom, 2.50 Bathroom, 1,193 sqft Single Family on 0.00 Acres

Greenview (Edmonton), Edmonton, AB

Welcome to this spacious and updated 5 bedroom, 2.5 bath bi-level with heated double attached garage in Greenview!! This home is in a terrific location backing a green belt that leads to Greenview Park. The main floor has all new vinyl plank flooring throughout, and has a gorgeous new white kitchen with granite countertops and all new appliances. There are 3 spacious bedrooms, a full bathroom and the primary bedroom has a 2 piece ensuite. The basement has 2 more bedrooms a full bathroom and a second kitchen. This home features all new windows, new roof shingles, new deck, and a beautiful back yard featuring stone work and firepit. Welcome home