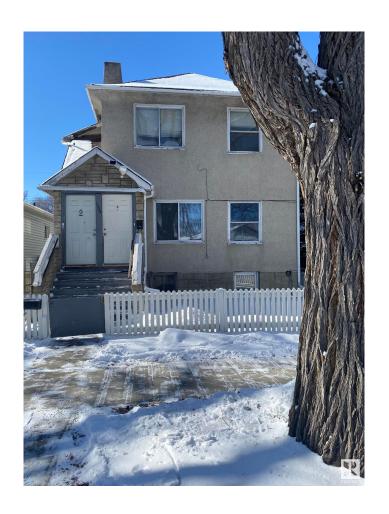

### \$229.900

1 Bedroom, 3.00 Bathroom, 1,399 sqft Single Family on 0.00 Acres

Alberta Avenue, Edmonton, AB

2 STORY HOME IS PRICED FOR A STARTER HOME OWNER or a BUILDER or an INVESTOR. HOME IS PRICED WELL BELOW CITY ASSESSMENT. COMES WITH 3 SUITES OR USE AS A 5 BEDROOM HOME, FOR A BIG FAMILY. ALL THIS AT A SMALL PRICE. POSSIBLE DUPLEX OR MULTI UNITY BUILDING SITE. City of Edmonton Inspected site has 3 suites IS on a 33FT. X 120 foot lot. Suites are fully occupied. This property is approved and inspected by the Health Department. Zoned (RS)for Multi-Unites Area. Comes WITH Appliances also Newer Furnace and Hot WATER tank and a garage for storage. THERE IS New Duplex construction is on a similar lot, just steps away. Close to transit, schools, shopping and football Stadium. Long time owner. CITY-ZONED as- Small Scale Res.(RS)

Built in 1929

**Exterior** 

Exterior Concrete, Stucco

Exterior Features Back Lane, Flat Site, Fruit

Transportation, Schools, Sho

Lot Description CITY BACK LANE
Roof Asphalt Shingles
Construction Concrete, Stucco
Foundation Concrete Perimeter