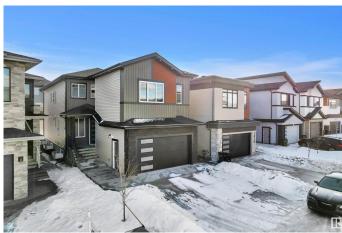

## \$869,000

5 Bedroom, 4.00 Bathroom, 2,800 sqft Single Family on 0.00 Acres

Laurel, Edmonton, AB

Welcome to this stunning luxury home in the highly desirable community of Laurel! Thoughtfully designed with premium upgrades, this home features an open-to-above entry and two spacious living roomsâ€"perfect for family gatherings. The main floor boasts a spice kitchen, a full bedroom, and a full bathroom for added convenience. The extended kitchen includes an additional sink, and a large mudroom offers direct access from the garage. Upstairs, you'II find 4 well-appointed bedrooms, including a lavish master suite, a mini-master, and two additional bedrooms connected by a Jack and Jill bathroom. This home is designed for comfort, elegance, and functionalityâ€"ideal for a growing family!

Style 2 Storey
Status Active

#### **Exterior**

Exterior Wood, Stone, Vinyl

Exterior Features Airport Nearby, Playground Nearby, Public Transportation, Schools,

**Shopping Nearby** 

Roof Asphalt Shingles

Construction Wood, Stone, Vinyl