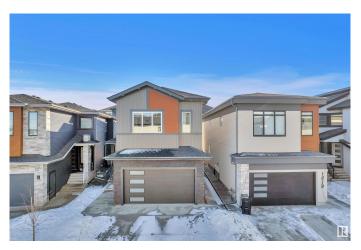

## \$869,000

5 Bedroom, 4.00 Bathroom, 2,800 sqft Single Family on 0.00 Acres

Laurel, Edmonton, AB

Welcome to this stunning luxury home in the highly desirable community of Laurel! Thoughtfully designed with premium upgrades, this home features an open-to-above entry and two spacious living roomsâ€"perfect for family gatherings. The main floor boasts a spice kitchen, a full bedroom, and a full bathroom for added convenience. The extended kitchen includes an additional sink, and a large mudroom offers direct access from the garage. Upstairs, you'II find 4 well-appointed bedrooms, including a lavish master suite, a mini-master, and two additional bedrooms connected by a Jack and Jill bathroom. This home is designed for comfort, elegance, and functionalityâ€"ideal for a growing family!

Style 2 Storey
Status Active

#### **Exterior**

Exterior Wood, Stone, Vinyl

Exterior Features Airport Nearby, Playground Nearby, Public Transportation, Schools,

**Shopping Nearby** 

Roof Asphalt Shingles

Construction Wood, Stone, Vinyl