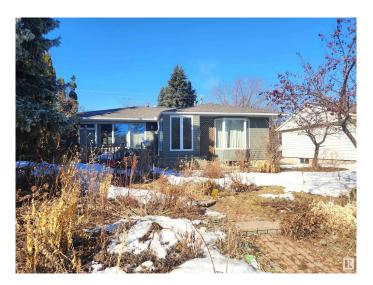

## \$599.900

3 Bedroom, 2.00 Bathroom, 1,379 sqft Single Family on 0.00 Acres

Belgravia, Edmonton, AB

Incredible Opportunity! This 1,378 sq.ft bungalow is set on a spacious 60 ft x 101 ft (6012 sq.ft - 558 mÂ2) lot in the desirable Belgravia neighborhood. With great potential for first-time buyers, growing families, builders, and investors, this home offers plenty of possibilities. The bright and open main floor is flooded with natural light and features 3 bedrooms, a 3-piece bathroom, kitchen, and hardwood flooring throughout. The fully finished basement, accessible via a separate entrance, includes a kitchen, den, 3-piece bathroom, and a large recreation room. Recent updates include newer windows, roof, and furnace. Conveniently located within walking distance to U of A, hospital, schools, and LRT system, and just blocks from the river valley and an extensive trail network.

### **Exterior**

Exterior Wood, Vinyl

Exterior Features Back Lane, Landscaped, Park/Reserve, Playground Nearby, Public

Transportation, Schools, Shopping Nearby

Roof Asphalt Shingles

Construction Wood, Vinyl