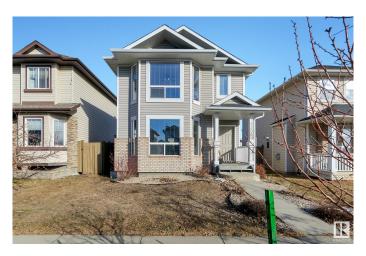

# **\$479,800 - 9308 Simpson Drive, Edmonton**

MLS® #E4425034

#### \$479.800

4 Bedroom, 3.50 Bathroom, 1,302 sqft Single Family on 0.00 Acres

South Terwillegar, Edmonton, AB

Welcome to this charming, move-in ready home in the sought-after South Terwillegar community! Freshly painted and full of character, this gem offers 4 bedrooms and 3.5 baths, including 3 spacious bedrooms upstairs and an additional bedroom in the fully finished basement. The basement also features a full bath and a versatile space perfect for guests or a rec room. Step outside to a fantastic two-tier deckâ€"ideal for summer BBQs and entertaining. An oversized 2-car garage provides ample room for vehicles and storage. Conveniently located near bus stops, shopping, and all amenities, with easy access to Anthony Henday, this home is the perfect blend of comfort, space, and convenience!

#### **Essential Information**

MLS® # E4425034 Price \$479,800 Bedrooms 4

Bathrooms 3.50

Full Baths 3
Half Baths 1

Square Footage 1,302

Acres 0.00

Year Built 2007

Type Single Family