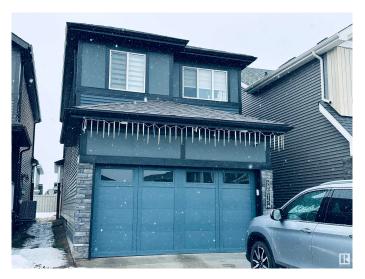

# \$580,000 - 22015 85 Avenue, Edmonton

MLS® #E4424966

### \$580,000

4 Bedroom, 3.50 Bathroom, 1,518 sqft Single Family on 0.00 Acres

Rosenthal (Edmonton), Edmonton, AB

This two-storey detached single family home is located in the community of Rosenthal, West Side of Edmonton. Perfect for the families that needs spacious place, comfort and convenience. It offers 3 Bed Rooms in the upper level. Fully Finished Basement with 1 bed room and separate entrance. You can maximize the living room with a large dining area and a large living room for the family. Main floor is an open concept. The place is surrounded with Shopping Centre, Casino and Malls for your convenience. Only 10-15 minutes drive to West Edmonton Mall and Misericordia Hospital.

### **Essential Information**

MLS® # E4424966 Price \$580,000

Bedrooms 4

Bathrooms 3.50

Full Baths 3

Half Baths 1

Square Footage 1,518 Acres 0.00

Year Built 2020

## **Exterior**

Exterior Wood, Stone, Vinyl

Exterior Features Commercial, Fenced, Park/Reserve, Public Transportation, Schools,

Shopping Nearby

Roof Asphalt Shingles

Construction Wood, Stone, Vinyl

Foundation Concrete Perimeter