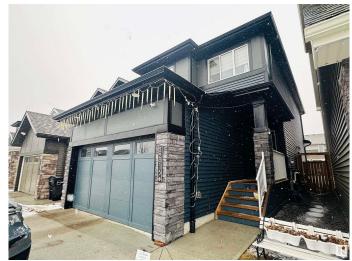

# \$580,000 - 22015 85 Avenue, Edmonton

MLS® #E4424966

### \$580,000

4 Bedroom, 3.50 Bathroom, 1,518 sqft Single Family on 0.00 Acres

Rosenthal (Edmonton), Edmonton, AB

This two-storey detached single family home is located in the community of Rosenthal, West Side of Edmonton. Perfect for the families that needs spacious place, comfort and convenience. It offers 3 Bed Rooms in the upper level. Fully Finished Basement with 1 bed room and separate entrance. You can maximize the living room with a large dining area and a large living room for the family. Main floor is an open concept. The place is surrounded with Shopping Centre, Casino and Malls for your convenience. Only 10-15 minutes drive to West Edmonton Mall and Misericordia Hospital.

## **Exterior**

Exterior Wood, Stone, Vinyl

Exterior Features Commercial, Fenced, Park/Reserve, Public Transportation, Schools,

Shopping Nearby

Roof Asphalt Shingles

Construction Wood, Stone, Vinyl

Foundation Concrete Perimeter