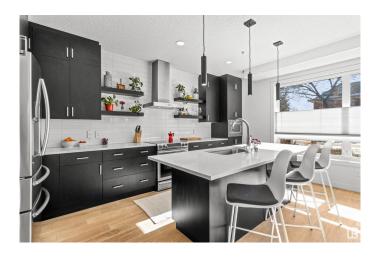

#### \$449,900

2 Bedroom, 2.00 Bathroom, 1,059 sqft Condo / Townhouse on 0.00 Acres

Strathcona, Edmonton, AB

Welcome to your perfect condo! On a tree-lined street and nicely landscaped, 2-bed, 2-bath, 2-parking stall, corner unit with private outdoor patio. Located in Strathcona and walkable to everything. Over 1,000 sq.ft. of big, bright, UV-film treated windows and beautiful finishes. The custom kitchen has SS appliances and upgraded cabinet storage. Primary bedroom has 5-pc bath, walk-through closet and wardrobe. Small, extremely well managed building. Close to U of A campus, University Hospital and Whyte Ave.

#### Interior

Interior Features ensuite bathroom

Appliances Dishwasher-Built-In, Dryer, Garage Opener, Hood Fan,

Oven-Microwave, Refrigerator, Stove-Electric, Washer, Window

Coverings

Heating Hot Water, Natural Gas