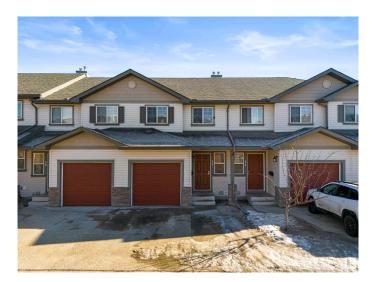

## \$314,900

3 Bedroom, 1.50 Bathroom, 1,218 sqft Condo / Townhouse on 0.00 Acres

Wild Rose, Edmonton, AB

Located in the desirable community of Wild Rose, this home is a great opportunity for first-time buyers or investors! This 1218 SqFt, 2-story townhome boasts 3 bedrooms, 1.5 bathrooms, and is conveniently located close to parks, playgrounds, and walking paths. Enjoy an open-concept kitchen with plenty of space for cooking, dining, and entertaining your guests. With an attached garage and quick access to shopping and transportation nearby, you'll never be far from what you need. Fully renovated, you can move in right away and enjoy all that's waiting for you in Wild Rose.

Year Built 2005

Type Condo / Townhouse

Sub-Type Townhouse

Style 2 Storey
Status Active

#### **Exterior**

Exterior Wood, Vinyl

Exterior Features Landscaped, Playground Nearby, Public Transportation, Schools,

Shopping Nearby, See Remarks

Roof Asphalt Shingles

Construction Wood, Vinyl

Foundation Concrete Perimeter