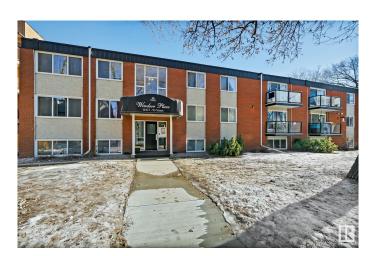

# \$85,000 - 106 10415 93 Street, Edmonton

MLS® #E4423448

## \$85,000

2 Bedroom, 1.00 Bathroom, 893 sqft Condo / Townhouse on 0.00 Acres

Boyle Street, Edmonton, AB

Move in ready and one of the largest units in the complex! This extensively renovated 2-bedroom condo in Windsor Place is perfect for investors or anyone looking to live in the heart of downtown. Located in a pet-friendly building, this home offers unbeatable access to schools, shopping, restaurants, cafes, and more, plus the added bonus of being just steps from the beautiful River Valley. The entire building has been rejuvenated, and this unit features newer kitchen cabinets, updated appliances, and, best of all, washer and dryer connections are already in place, making laundry setup effortless. With heat and water included, you can focus on enjoying everything this stylish and convenient home has to offer.

# **Community Information**

Address 106 10415 93 Street

Area Edmonton
Subdivision Boyle Street
City Edmonton
County ALBERTA

Province AB

Postal Code T5H 1X5

**Amenities** 

Amenities Parking-Plug-Ins, Parking-Visitor