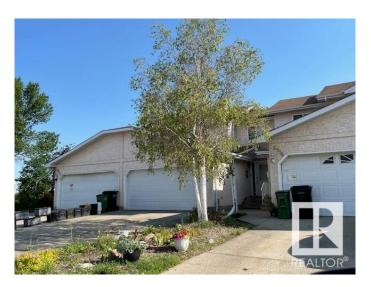

# \$312,900 - 6920 158a Avenue, Edmonton

MLS® #E4420886

#### \$312,900

3 Bedroom, 2.50 Bathroom, 1,324 sqft Single Family on 0.00 Acres

Ozerna, Edmonton, AB

GREAT LOCATION! Close to shops, schools, parks and public transportation. 3
BEDROOMS, FULLY FINISHED BASEMENT, 3 BATHS, DOUBLE ATTACHED GARAGE.

### **Essential Information**

MLS® # E4420886 Price \$312,900

Bedrooms 3
Bathrooms 2.50

Full Baths 2
Half Baths 1

Square Footage 1,324 Acres 0.00

Year Built 1993

Type Single Family

Sub-Type Residential Attached

# **Community Information**

Address 6920 158a Avenue

Area Edmonton
Subdivision Ozerna
City Edmonton
County ALBERTA

Province AB

Postal Code T5Z 3A5

# **Amenities**

Amenities See Remarks

Parking Double Garage Attached

#### **Exterior**

Exterior Wood, Stucco

Exterior Features Public Transportation, Schools, Shopping Nearby, See Remarks

Roof Asphalt Shingles

Construction Wood, Stucco

Foundation Concrete Perimeter