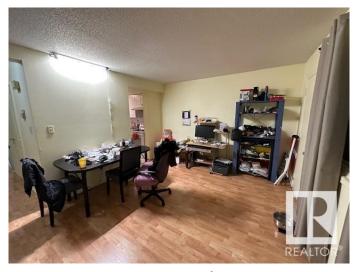

### \$179,900

3 Bedroom, 1.50 Bathroom, 946 sqft Condo / Townhouse on 0.00 Acres

Abbottsfield, Edmonton, AB

Attention First-Time Buyers! Discover exceptional value in this 3-bedroom end-unit townhome in Abbottsfield. The main floor boasts an open concept layout with laminate flooring, a spacious kitchen with plenty of cabinets and ample counter space, and a dining area adjacent to the kitchen. Upstairs, there are three generously sized bedrooms. Additional features include a single attached carport and a prime location close to numerous schools, shopping centers, Yellowhead Trail, Rundle Park, and Sun Ridge Ski Hill

## Interior

Appliances Dishwasher-Built-In, Dryer, Refrigerator, Stove-Electric, Washer

Heating Forced Air-1, Natural Gas

Stories 2 Has Basement Yes

Basement Partial, Unfinished