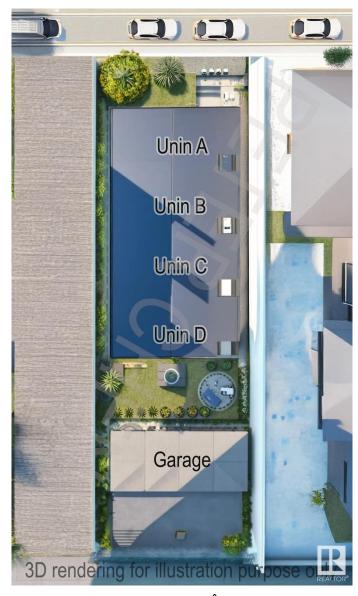

#### \$1,990,000

4 Bedroom, 3.50 Bathroom, 1,202 sqft Single Family on 0.00 Acres

High Park (Edmonton), Edmonton, AB

4Plex with 4 legal basements for sale!! Investor's favor floorplans: 4 upstairs units and 4 legal basement suites. This property is suitable for the CMHC Financing. The Upstairs unit each has kitchen, living room, laundry, 3 bedrooms, and 2.5 baths. The basement Unit each has kitchen, living room, One bedroom and 1 full bath, with SEPARATE SIDE ENTRANCES and also includes 4 detached single car garages. Fully finished and equipped with all SS appliances and landscaping. Near Downtown, West Edmonton Mall & Schools, shopping &public transportation all within walking distance. Features: 9' ceilings all 3 levels, Vinyl floor throughout, quartz countertops throughout. Currently at Foundation stage. Currently at drywall stage and Possession date is estimated to be Summer 2025. Builder can assist CMHC and proforma available.