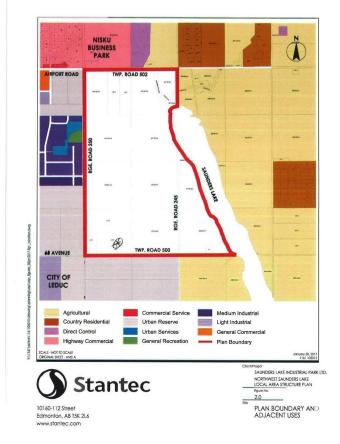

## \$3,890,000

0 Bedroom, 0.00 Bathroom, Rural on 59.80 Acres

None, Rural Leduc County, AB

APP 59.8 ACRES(MORE OR LESS).LOCATED ON 65 AVE BETWEEN RR 245 AND 250.PARCEL IS LOCATED IN LEDUC COUNTY AND HAS A GREAT POTENTIAL IN SAUNDERS LAKE AREA STRUCTURE PLAN.FUTURE PROPOSED ZONING IS MEDIUM INDUSTRIAL.