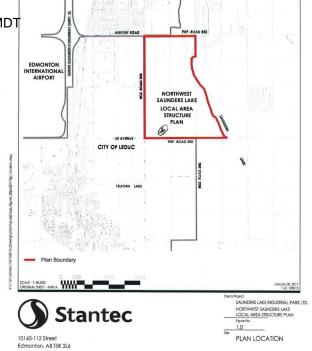

## \$3,890,000

0 Bedroom, 0.00 Bathroom, Rural on 59.80 Acres

None, Rural Leduc County, AB

APP 59.8 ACRES(MORE OR LESS).LOCATED ON 65 AVE BETWEEN RR 245 AND 250.PARCEL IS LOCATED IN LEDUC COUNTY AND HAS A GREAT POTENTIAL IN SAUNDERS LAKE AREA STRUCTURE PLAN.FUTURE PROPOSED ZONING IS MEDIUM INDUSTRIAL.

# **Community Information**

Address

65 Ave Rr 245&250

Area

**Rural Leduc County** 

Subdivision

None

City